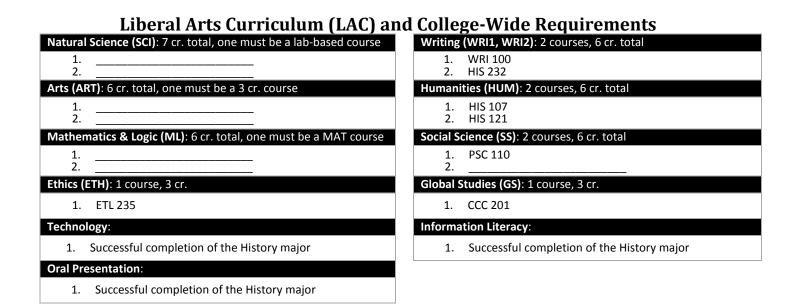

n      |
|           | 3   | elective***                      |                       |             | 3    | elective***                           |
|           | 3   | elective***                      |                       |             | 3    | elective***                           |
|           | 3   | elective***                      |                       |             | 3    | elective***                           |
|           | 1   | ciccuve                          |                       |             |      |                                       |

\* Choose 2 from HIS 207, 214, 231, PSC 210, PSC 312, or Topics in American history course

\*\*\*Electives must be included to ensure that the overall total number of credits reaches the 120 credits needed to complete a degree.